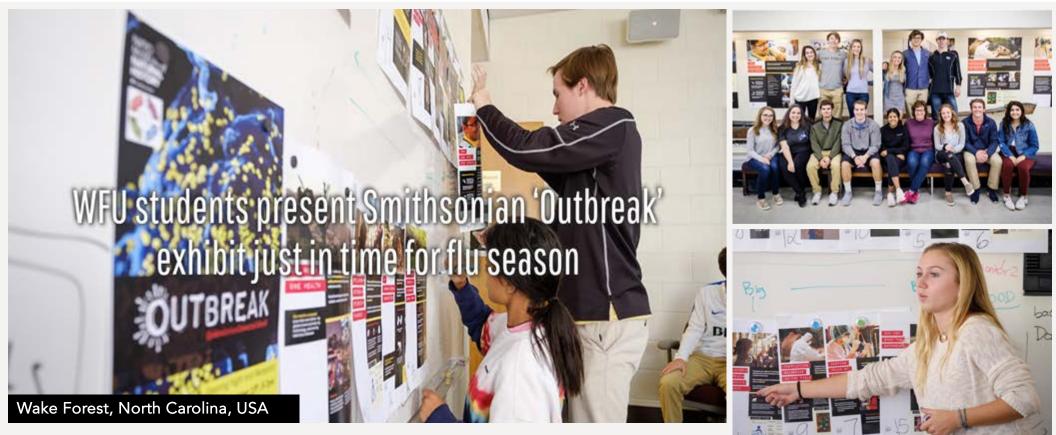

## Making a difference

https://news.wfu.edu/2018/11/02/wfu-students-present-smithsonian-outbreak-exhibit-just-in-time-for-flu-season/

SMITHSONIAN NATIONAL MUSEUM OF NATURAL HISTORY, Sabrina Sholts