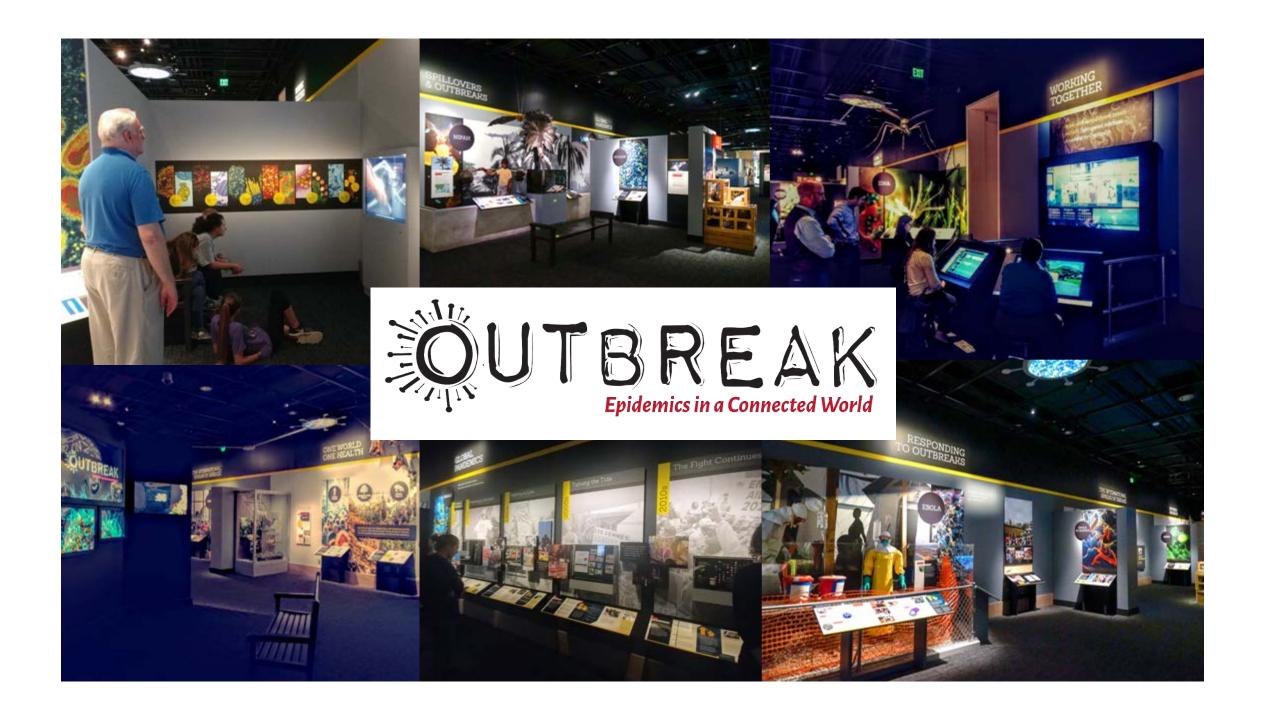

### Outbreak visitors

Gallery count: 670,000 visitors in May-Sept 2018 All NMNH visitors = 6-7 million/year on average Preliminary assessment (n>1000)

- 70% domestic tourists, 20% international, 10% local
- 57% first time visitors
- 93% general museum visit
- Top words: educational, informational, enlightening
- Top draws: information, relevance, stories

#### Public programs

Nov 2017: HIV/AIDS film & panel (n~335) Mar 2018: Influenza open house (n~176) Jun 2018: Outbreak forum (n~50) Aug 2018: Zika program (n~273) Sep 2018: Outbreak forum (n~35)

Volunteers 64 completed training since May 2018