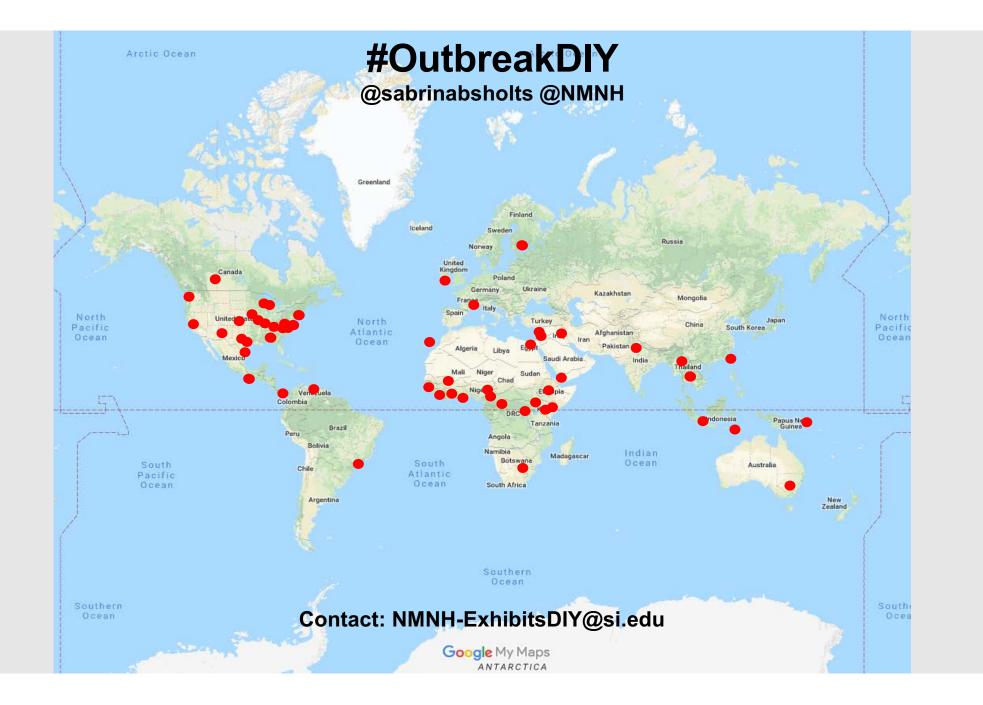

# By the numbers

100 uses in 36 countries in 2018-2019 (to date)

• Africa: Benin, Cameroon, Cote d'Ivoire, DRC, Egypt, Ethiopia, Guinea, Kenya, Liberia, Nigeria, Sierra Leone, South Africa, Uganda

- Asia and Oceania: Cambodia, India, Laos, Myanmar, Nepal, Papua New Guinea, Thailand, Vietnam
- Central America: El Salvador, Panama
- Europe: Austria, Finland, France, Ireland, Spain (Canary Islands)
- Middle East: Iraq, Jordan, Yemen
- North America: Canada, USA
- South America: Brazil, Chile, Venezuela