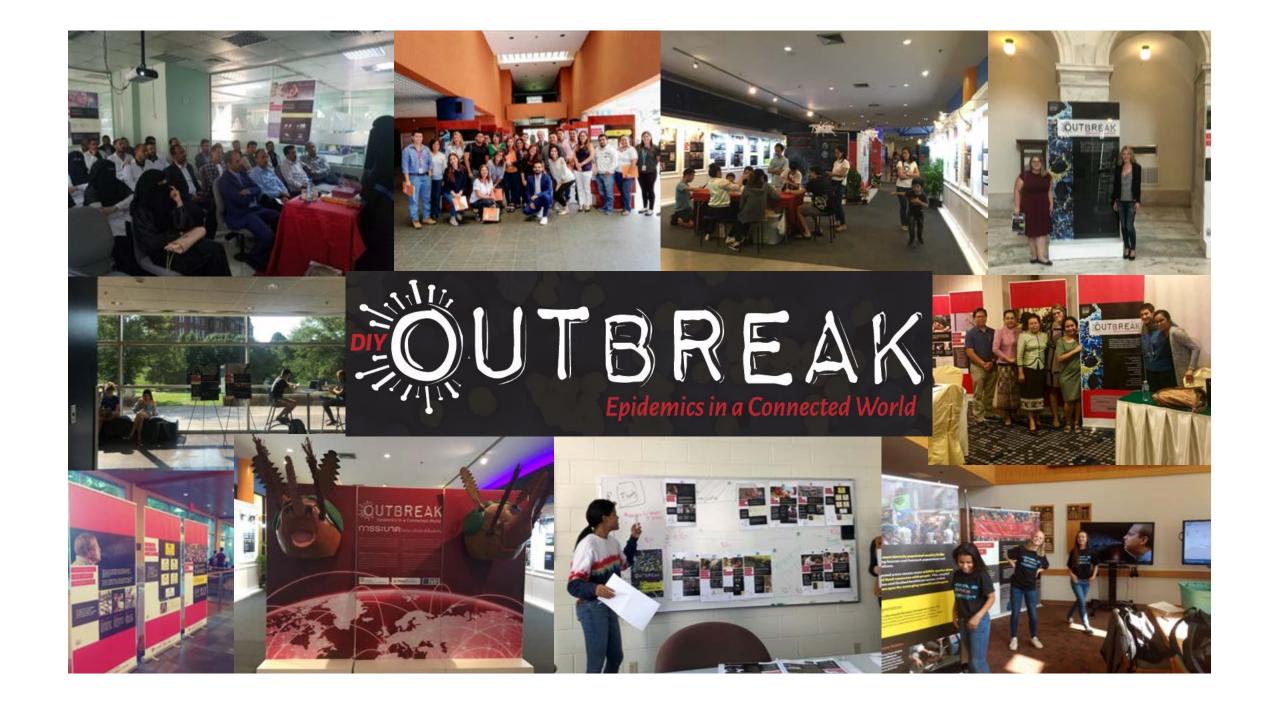

### **Outbreak DIY assets**

- 16 pre-designed panels
- monolingual text in English
- bilingual text in English and French, Spanish, Modern Standard Arabic, Simplified Chinese or Traditional Chinese
- 2 template panels
- monolingual or bilingual format
- 6 multimedia pieces (videos, games)
- audio in English
- text/subtitles in English, French, Spanish, Modern Standard Arabic,
  Simplified Chinese or Traditional Chinese
- Community Resource Guide
- Style Guide
- Volunteering training and public program tools
- Promotional and evaluation materials
- Contact: NMNH-ExhibitsDIY@si.edu

# By the numbers

100 uses in 36 countries in 2018-2019 (to date)

• Africa: Benin, Cameroon, Cote d'Ivoire, DRC, Egypt, Ethiopia, Guinea, Kenya, Liberia, Nigeria, Sierra Leone, South Africa, Uganda

- Asia and Oceania: Cambodia, India, Laos, Myanmar, Nepal, Papua New Guinea, Thailand, Vietnam
- Central America: El Salvador, Panama
- Europe: Austria, Finland, France, Ireland, Spain (Canary Islands)
- Middle East: Iraq, Jordan, Yemen
- North America: Canada, USA
- South America: Brazil, Chile, Venezuela

#### Uses

 Places: University/school, research center, conference, hospital/clinic, business office, government building, museum, mall, garden, supermarket

- Interpretations: Exhibit, display, handout, class project
- Customization: Languages, stories, selections
- Objectives: Promote use, build/strengthen networks and relationships, education, advocacy

Example: IMED 2018 = customization + dissemination