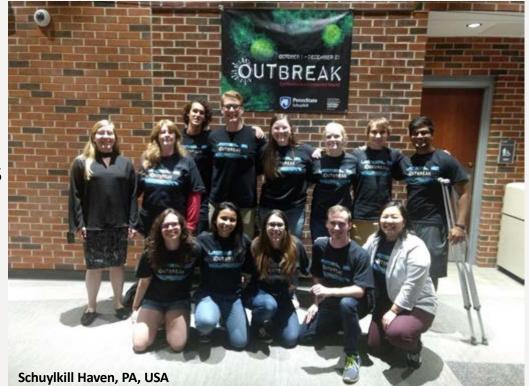

# By the numbers

100 uses in 36 countries in 2018-2019 (to date)

• Africa: Benin, Cameroon, Cote d'Ivoire, DRC, Egypt, Ethiopia, Guinea, Kenya, Liberia, Nigeria, Sierra Leone, South Africa, Uganda

- Asia and Oceania: Cambodia, India, Laos, Myanmar, Nepal, Papua New Guinea, Thailand, Vietnam
- Central America: El Salvador, Panama
- Europe: Austria, Finland, France, Ireland, Spain (Canary Islands)
- Middle East: Iraq, Jordan, Yemen
- North America: Canada, USA
- South America: Brazil, Chile, Venezuela