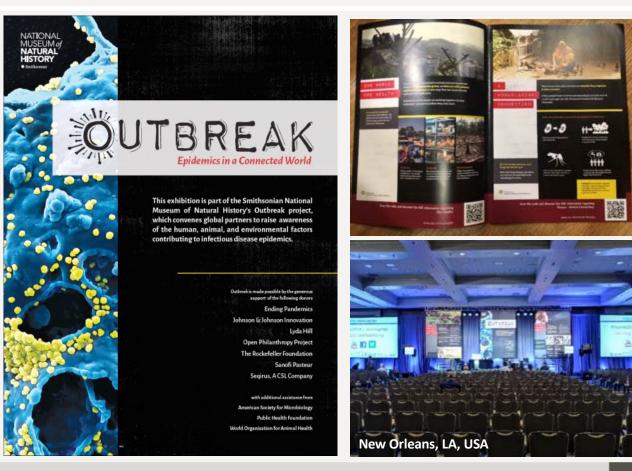

### Thanks

This exhibition was made possible by the generous support of our donors.

Ending Pandemics Johnson & Johnson Innovation Lyda Hill Open Philanthropy Project The Rockefeller Foundation Sanofi Pasteur Seqirus, A CSL Company

The Anders Foundation Biotechnology Innovation Organization The Infectious Diseases Society of America National Foundation for Infectious Diseases National Institute of Allergy and Infectious Diseases, National Institutes of Health RTI International U.S. Centers for Disease Control and Prevention (CDC)

Not shown: Kerri Dean, Laura Donnelly-Smith, Ashley Peery

Special thanks to everyone who contributed their expertise to this exhibition.

**Dr. Jonathan Epstein Dr. Daniel Lucey** American Society for Microbiology **District of Columbia Department of Health EcoHealth Alliance** HealthMap at Boston Children's Hospital **HHMI Tangled Bank Studios** Joint United Nations Programme on HIV/AIDS (UNAIDS) ProMED/International Society for Infectious Diseases **Public Health Foundation Smithsonian Conservation Biology Institute** U.S. Agency for International Development and the PREDICT Consortium U.S. Department of State World Health Organization World Organisation for Animal Health